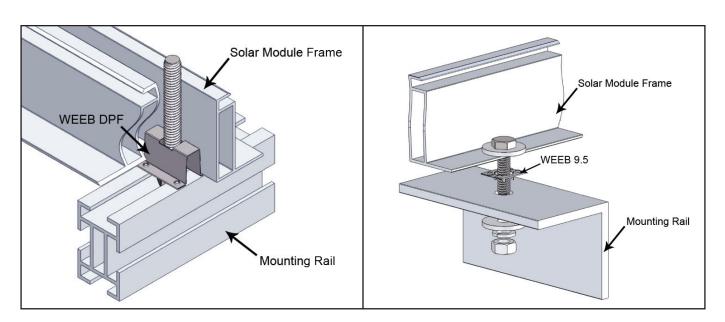

## WEEB Washer, Electrical Equipment Bond

The WEEB line of products is designed to bond solar PV modules to mounting structures and create an electrical path to ground. WEEBs eliminate the need for older, more costly grounding methods and greatly reduce the amount of labor and materials used in installations. The innovative WEEB design removes the need to run ground wire to each individual module and eliminates the need for surface preparation on anodized aluminum components. To install, WEEBs are placed between PV modules and mounting rails at clamping points or at bolted connections. When anti-seize is applied and the hardware is tightened down to the appropriate torque spec, the WEEBs' specialized teeth embed into anodized aluminum, galvanized steel, or any electrically conductive metal to establish a gas tight electrical connection.