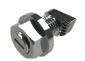

L-foot using a T-bolt.

Includes flashings & lag for roof mounting

P/N: 00802CM Pack Size: 10

mount into place.

P/N: 00802JB Pack Size: 20