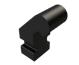

## MODULE LEVEL POWER ELECTRONICS

Mount and bond MLPE directly to Rail with Microinverter Bonding T-Bolt.

P/N: 009020S Pack Size: 20

For Rail-less and Ballasted systems or to install MLPE before lifting modules to the roof, **MLPE Mount** quickly bonds and secures microinverters and power optimizers to module frames. UL2703 Recognized.

P/N: 008114M Pack Size: 10