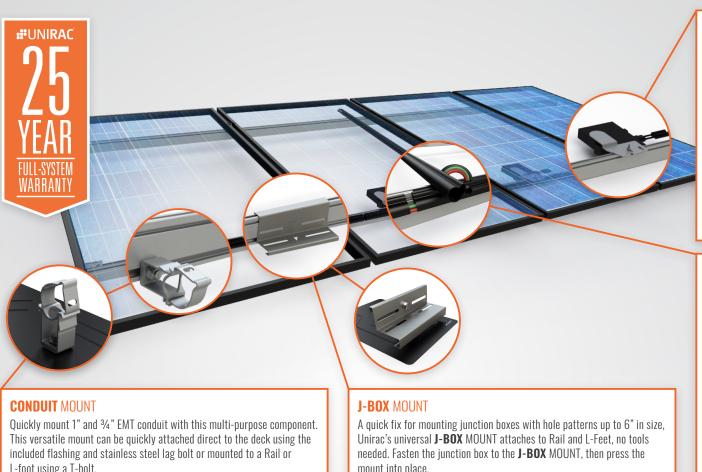

## MODULE LEVEL POWER ELECTRONICS

Mount and bond MLPE directly to Rail with Microinverter Bonding T-Bolt.

P/N: 009020S Pack Size: 20

For Rail-less and Ballasted systems or to install MLPE before lifting modules to the roof, **MLPE Mount** quickly bonds and secures microinverters and power optimizers to module frames. UL2703 Recognized.

P/N: 008114M Pack Size: 10