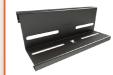

L-foot using a T-bolt.

Includes flashings & lag for roof mounting

P/N: 00802CM Pack Size: 10

mount into place.

P/N: 00802JB Pack Size: 20