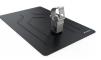

## WIRF MANAGEMENT: SOLARTRAY

Ditch the clips with this high-speed DROP & GO wire management solution. For the same price as wire clips, secure wires and connectors with continuous support for the ultimate protection against loose cables. failed inspections and service calls.

for wire runs **parallel** to rail

P/N: 00802RT Pack Size: 40

**BRIDGETRAY** 

for wire runs **perpendicular** to rail

P/N: 00802BT Pack Size: 20

Use 2 BRIDGECLIPS to secure each BRIDGETRAY to the rail.

P/N: 00802BC Pack Size: 200