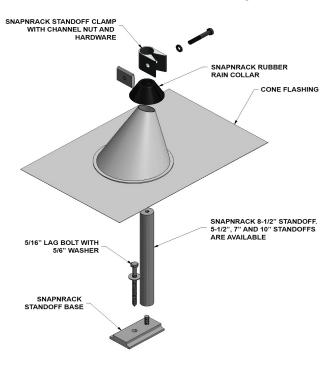

# **Standoff Kit Assembly**

- 5.5", 7", 8.5", and 10" Standoff Shaft Lengths
- 1" spacers available to provide additional flexibility
- Recommended use with Series 100 Roof Rail for attachment to tile or built-up type roofs