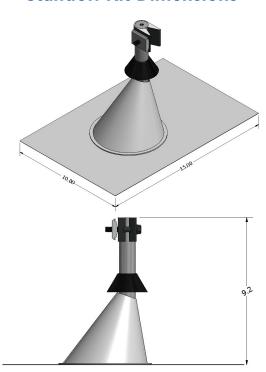

### **Standoff Kit Dimensions**

| SnapNrack Standoff Kit Technical Data Patent Pending |                                                                                                    |
|------------------------------------------------------|----------------------------------------------------------------------------------------------------|
| Materials                                            | <ul><li>6000 Series Aluminum Components</li><li>Stainless Steel Hardware</li></ul>                 |
| Material Finish                                      | Clear anodized aluminum                                                                            |
| Weight                                               | <ul> <li>5.5" Shaft = 0.4 LBS</li> <li>7" Shaft = 0.5 LBS</li> <li>8.5" Shaft = 0.6 LBS</li> </ul> |
| Design Uplift Load                                   | • 350 lbs Uplift                                                                                   |
| Design Ultimate Load                                 | • 1,000 lbs Uplift                                                                                 |
| Warranty                                             | 10 Year material and worksmanship                                                                  |