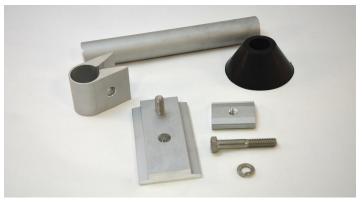

Place your order with your distributor Purchase material for a single project or order in bulk for additional savings.

8" Standoff Kit w/ 1 Hole Base Parts