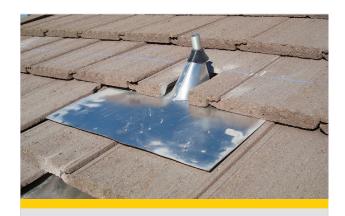

#### **Standoff Kit Simplified**

The SnapNrack Series 100 Standoff Kit is an innovative solution for use on tile roofs or other thick roofing materials. Standoff Kits are engineered to ensure maximum standoff adjustability for a clean, level installation on the most irregular roof surfaces. Every roof attachment gets a full metal flashing to ensure worry-free waterproofing for the life of the system.

## **Standoff Kit in 4 Simple Steps:**

- 1) Remove tile and locate a rafter in the roof using a pilot drill
- 2) Install base to the roof sheathing
- 3) Set the flashing and replace tile after trimming/core drilling as necessary
- 4) Slide on the standoff clamp and proceed with rail installation and leveling