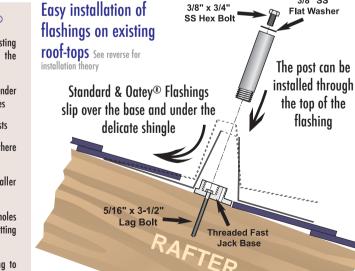

## Easy Installation: (See FastJack® installation video at: www.prosolar.com)

#### Benefits of the FastJack®

- Removable post makes installation on existing roofs/retrofit quick and easy (refer to the illustration to the right)
- Patented design locates the lag bolt directly under the stanchion providing superior strength values
- Fast & easy to install-saves time and labor costs
- Precision machined from extruded aluminum, there are no welds to corrode or break
- Significantly lighter than steel for installer convenience and reduced shipping costs.
- Integrated drill guide insures perfect pilot holes every time-minimizes the possibility of splitting roof rafters
- Base design allows virtually any roof flashing to install flat on the roof deck

# **Flashable Roof Stanchion**

The patented design of the FastJack® is the most innovative, efficient and cost-effective tool of it's kind! The FastJack® has been laboratory tested to provide 2.359 pounds of strength using only a sinale lag bolt (included)!