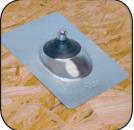

#### Benefits of the FastJack®

- Removable post makes installation on existing roofs/retrofit quick and easy (refer to the illustration to the right)
- Patented design locates the lag bolt directly under the stanchion providing superior strength values
- Fast & easy to install-saves time and labor costs
- Precision machined from extruded aluminum, there are no welds to corrode or break
- Significantly lighter than steel for installer convenience and reduced shipping costs.
- Integrated drill guide insures perfect pilot holes every time-minimizes the possibility of splitting roof rafters
- Base design allows virtually any roof flashing to install flat on the roof deck