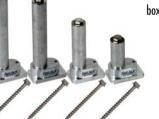

#### Four Sizes Available!

| 3" High<br>For low profile installations using                                            | Part# FJ-300-18<br>Datey® flashings (for composition shingle roof-tops) |
|-------------------------------------------------------------------------------------------|-------------------------------------------------------------------------|
| 4-1/2" High                                                                               | Part# FJ-450-18                                                         |
| For installations using standard flashings (for composition & flat rooftops)              |                                                                         |
| 6" High                                                                                   | Part# FJ-600-18                                                         |
| For standard flashings (for flat tile rooftops)                                           |                                                                         |
| 7-1/2" High                                                                               | Part# FJ-750-18                                                         |
| For standard flashings (sized for S-curve tile roofs and/or double flashed installations) |                                                                         |

Box includes:

The Fast Jack® design is covered under Pat. #6,360,491 "Using 1ea. 5/16" x 3-1/2" Lag Bolt

All FastJack<sup>®</sup> attachments are sold in heavy duty reclosable boxes which allow for easy storage and handling

(18) 1" dia. Aluminum Posts (18) Aluminum Bases (18) 3/8" x 3/4" SS Bolts

(18) 3/8" SS Flat Washers (18) 5/16" x 3-1/2" Lag Bolts

3/8" x 3/4"