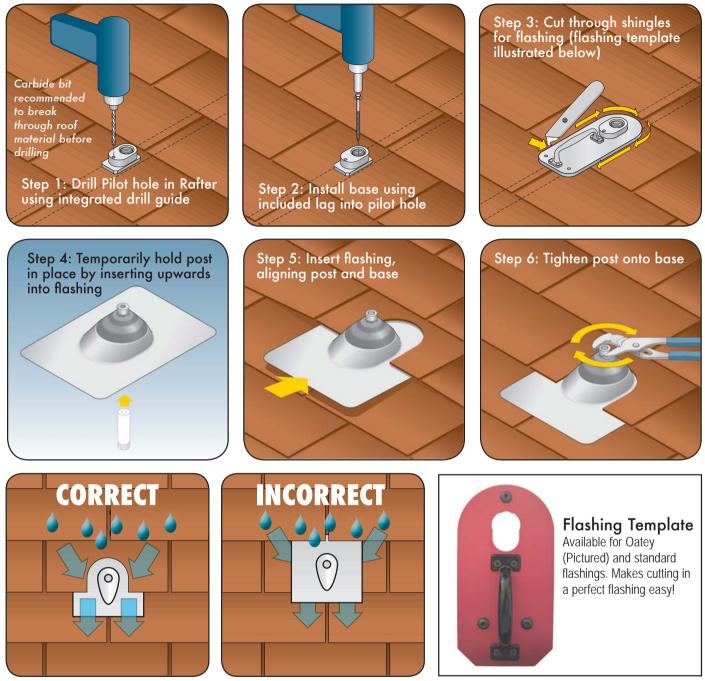

#### Benefits of the FastJack®

- Removable post makes installation on existing roofs/retrofit quick and easy (refer to the illustration to the right)
- Patented design locates the lag bolt directly under the stanchion providing superior strength values
- Fast & easy to install-saves time and labor costs
- Precision machined from extruded aluminum, there are no welds to corrode or break
- Significantly lighter than steel for installer convenience and reduced shipping costs.
- Integrated drill guide insures perfect pilot holes every time-minimizes the possibility of splitting roof rafters
- Base design allows virtually any roof flashing to install flat on the roof deck

## Easy Installation: (See FastJack® installation video at: www.prosolar.com)