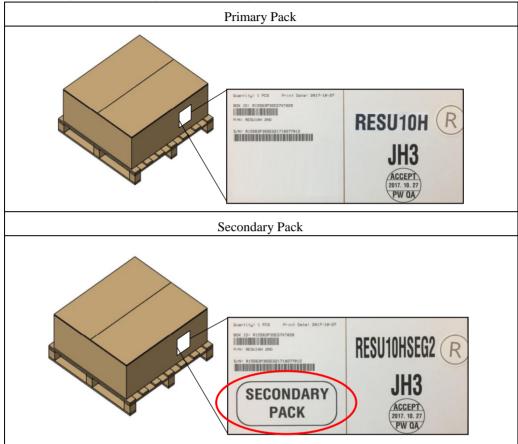

### 2. Primary/Secondary Label

Primary and Secondary battery pack can identify by the label. Primary battery pack is not apply any type of the symbol. Secondary pack is applied the "Secondary pack" label in the battery pack and package. The label position is the right bottom side into the cover of battery pack. if installer want to identify the label, open the right bottom cover.

# \* Secondary Pack Only have "Secondary Pack" Label on the Protection Cover