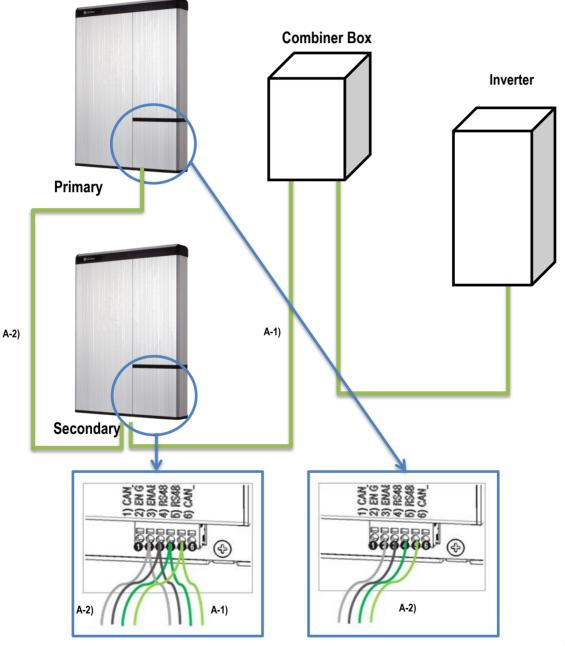

#### 1.2 Communication Cable (RS485 High/Low, Enable High/Low)

Communication cable is connected by daisy chain. Communication line from inverter should be connected secondary battery pack. And the additional communication line is connected from secondary battery pack to Primary battery pack. Secondary communication connector is fixed 2 communication line. 1<sup>st</sup> line is connected from inverter to Secondary battery pack. 2<sup>nd</sup> line is connected between Primary and secondary. If installer connected wrong position, battery pack is not normally operated.