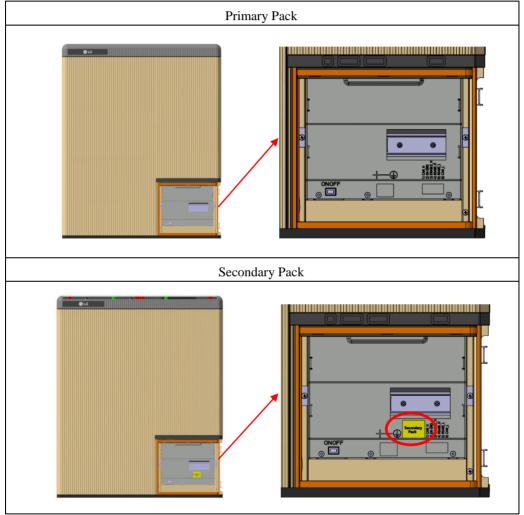

### 2. Primary/Secondary Label

Primary and Secondary battery pack can identify by the label. Primary battery pack is not apply any type of the symbol. Secondary pack is applied the "Secondary pack" label in the battery pack and package. The label position is the right bottom side into the cover of battery pack. if installer want to identify the label, open the right bottom cover.

## 2.1 Pack Protection Cover

# \* Secondary Pack Only have "Secondary Pack" Label on the Protection Cover