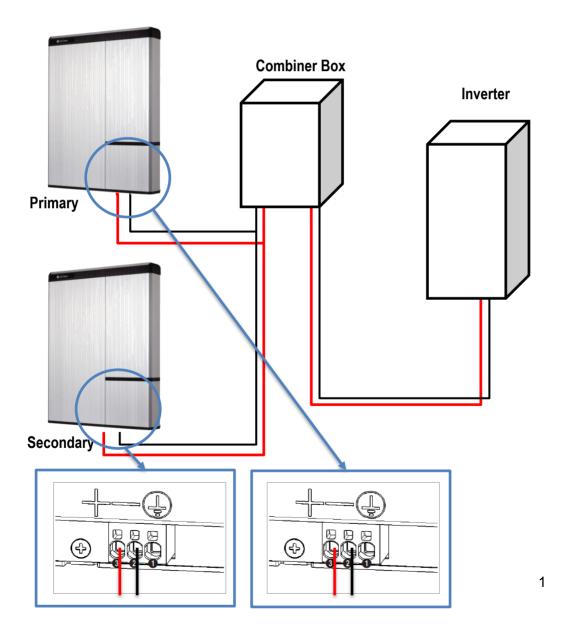

- 1. Connection in 10H Type R parallel battery system.
- 1.1 Power Cable

Power cable is connected by combiner Box. Positive and negative line should be connected same polarity line by combiner box. Joint connection is in the combiner box. If installer connected reverse polarity position of the power line, the battery system is not normally operated.