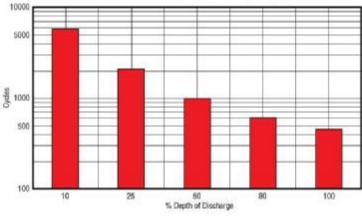

#### Gel Cycle Life vs Depth of Discharge at +25°C (77°F) Based on BCI 2-hour Capacity