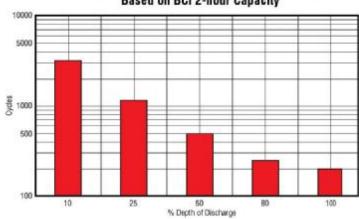

#### AGM Cycle Life vs Depth of Discharge at +25°C (77°F) Based on BCI 2-hour Capacity